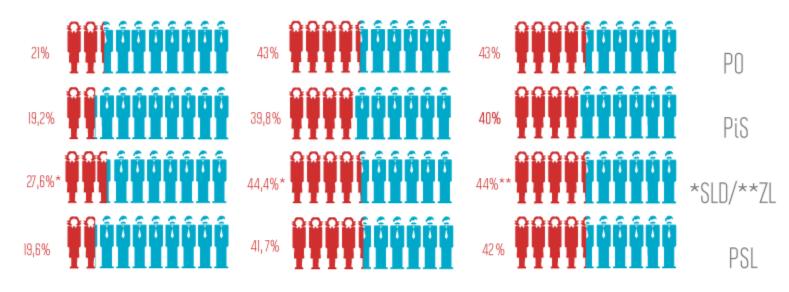

### WOMEN ON TOP THREE POSITIONS

40%

Percentage of women on top three places on the lists

Number of seats presented as nominal percentage