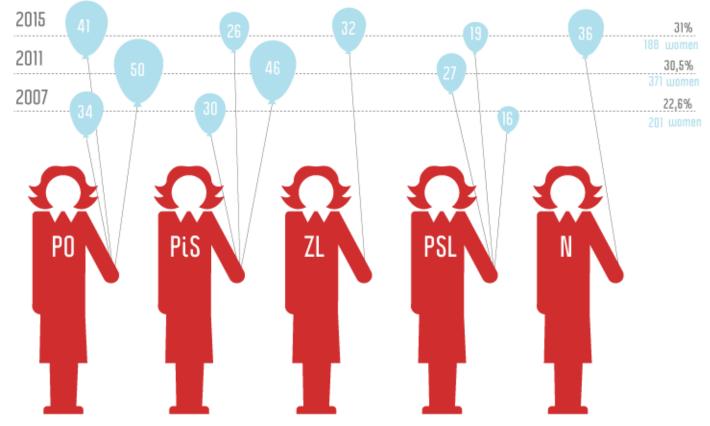

## PERCENTAGE OF WOMEN ON ELECTORAL LISTS

2007 2011 2015

PO - Civic Platform, PiS - Law and Justice, SLD - Democratic Left Alliance, ZL - The United Left, PSL - Polish People's Party