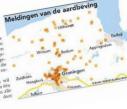

## Impact earthquakes Groningen

High impact earthquakes Groningen due to location hypocenter: 3 km

Sub-surface soil (30 m) determines to a great extend the effect of the earthquakes