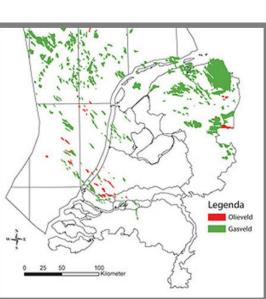

## Natural gas extraction in Groningen

- Focus on energy as a result of natural gas extraction
- Cleanest fossil fuel, minor climate impact, sustainability opportunities
- But also confronted with disadvantages: earthquakes
- From nuisance to insecurity

## Impact earthquakes Groningen

High impact earthquakes Groningen due to location hypocenter: 3 km

Sub-surface soil (30 m) determines to a great extend the effect of the earthquakes