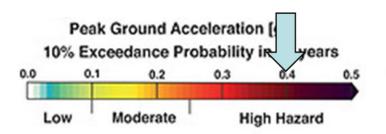

## Impact earthquakes Groningen

High impact earthquakes Groningen due to location hypocenter: 3 km

Sub-surface soil (30 m) determines to a great extend the effect of the earthquakes

## First PGA-Map