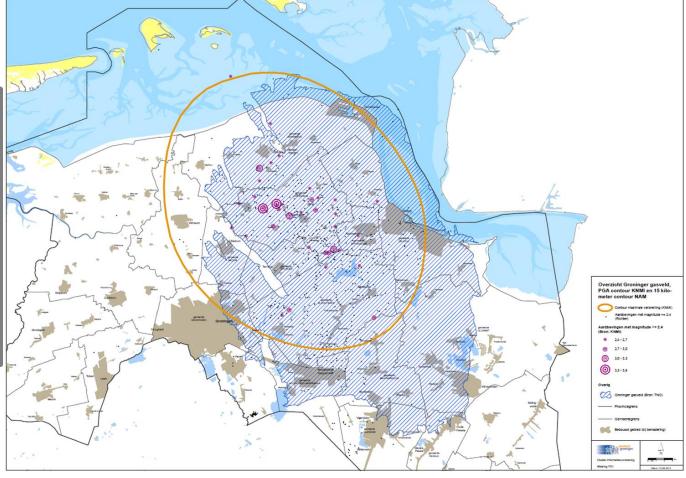

## Impact earthquakes Groningen

High impact earthquakes Groningen due to location hypocenter: 3 km

Sub-surface soil (30 m) determines to a great extend the effect of the earthquakes

## First PGA-Map

# Second PGA-Map