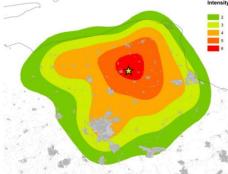

## Impact earthquakes Groningen

High impact earthquakes Groningen due to location hypocenter: 3 km

Sub-surface soil (30 m) determines to a great extend the effect of the earthquakes