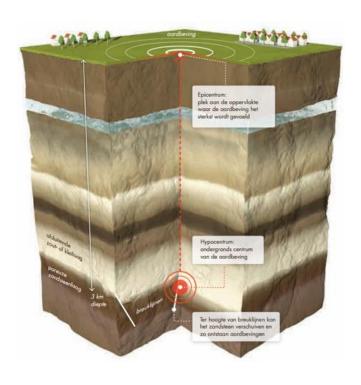

## Impact earthquakes Groningen

High impact earthquakes Groningen due to location hypocenter: 3 km

Sub-surface soil (30 m) determines to a great extend the effect of the earthquakes