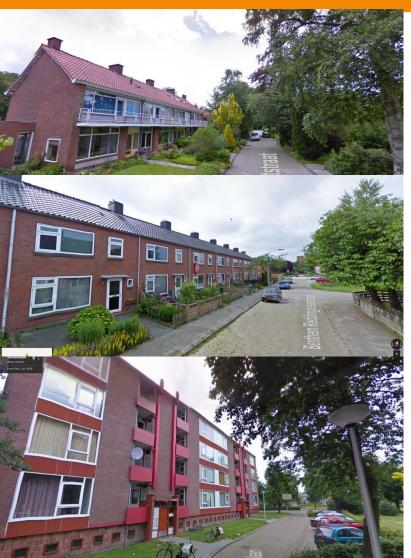

# **De Lariks**

- Total residents: 5,706 (6
- Household income: €24,400
- Minimum income:
- Income support: 13%
- D- energy labels:
- Electricity (kWh): 2,400
- Gas (m3):

- (67,063) D (€32,500)
- (10%)
- **%** (3%)

15%

- 41% (28%)
  - 400 (3.050)
- 1,650 (1,700)