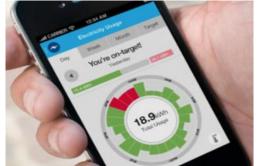

#### Methods:

- Increase Energy Conservation (turn of the lights)
  - Increase awareness
    - Measurement box
    - Insight in energy consumption
  - New long-term behavioural patterns

- Increase Energy Efficiency (buy energy-saving bulbs)
  - Living lab
  - Tackle regulatory & financial barriers
  - Housing renovation

# E-ntelligence – measuring & analysing