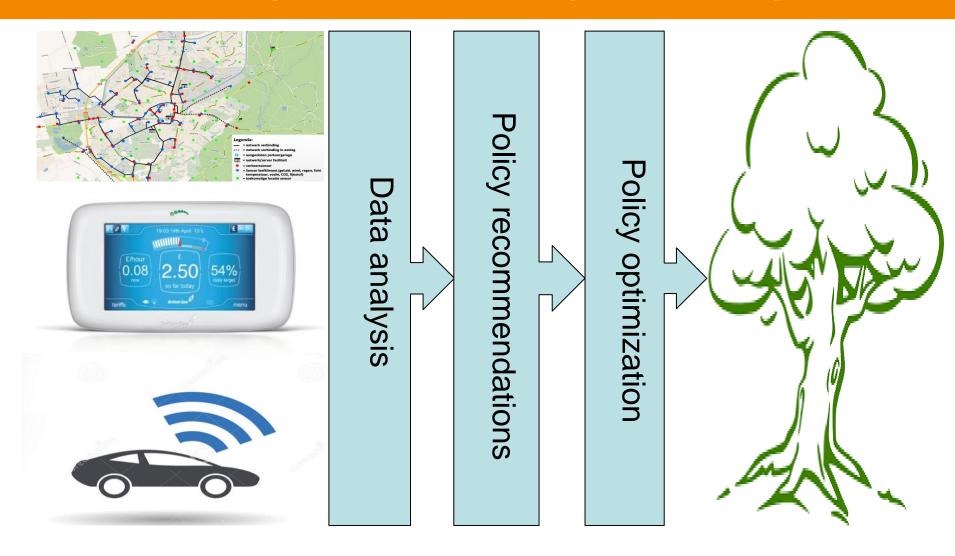

zed
  - 'Urban innovation labs'



#### **E-ntelligence**

### **Objectives:**

- Reduce energy consumption
  - Decrease carbondioxide emissions
  - Decrease households' costs
- Increase quality of life
  - Social cohesion (community building)
- Stimulate innovation
  - New products tested in noncontrolled environment





#### **E-ntelligence**

#### Methods:

- Increase Energy Conservation (turn of the lights)
  - Increase awareness
    - Measurement box
    - Insight in energy consumption
  - New long-term behavioural patterns



- Increase Energy Efficiency (buy energy-saving bulbs)
  - Living lab
  - Tackle regulatory & financial barriers
  - Housing renovation





#### E-ntelligence









#### Interventions:







#### Strategies:







# E-ntelligence – measuring & analysing





#### Questions and discussion